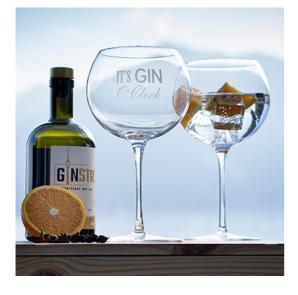

## Gin & Tonic Glas

## IT'S GIN O'Clock!

Dieses Gin Ballonglas fasst unglaubliche 6 dl und sorgt mit seinem edlen Look für einen glanzvollen Auftritt. Der mundgeblasene Kelch mit dem elegant geformten Stiel eignet sich hervorragend für das Trendgetränk GIN&TONIC aber auch für Cocktails und Drinks.