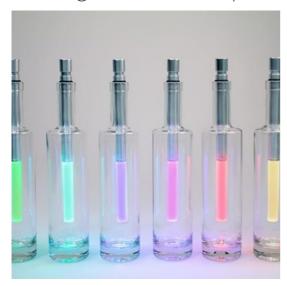

## Bottlelight LED Stablampe

Bringen Sie Farbe und Atmosphäre in Ihr Zuhause und Ihre Veranstaltungen mit der einzigartigen Stablampe Bottlelight! Diese innovative Lampe kann ganz einfach in jede leere Flasche gesteckt werden und verwandelt sie in ein atemberaubendes Lichtobjekt. Mit 25 verschiedenen Farbnuancen können Sie das Ambiente ganz nach Ihren Wünschen gestalten - ob für drinnen oder draussen!

Die Bottlelight passt in jede leere Flasche mit Flaschenhalsinnendurchmesser von 17-20 mm. Einfache Handhabung, unkompliziert zu bedienen und schnell einsatzbereit. Robust und wetterfest. Batteriebetrieben mit 3 AA Batterien (nicht im Lieferumfang enthalten)