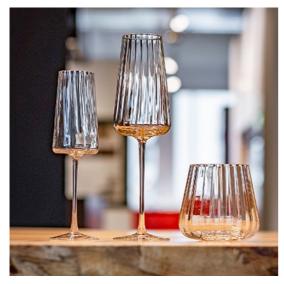

## Tumbler, Champagner-/Grappakelch Diamante

Das elegante Rillendesign verleiht diesen mundgeblasenen Gläsern ihren markanten Charakter, Eleganz und Einzigartigkeit. Whisky, Gin und andere hochprozentige Spirituosen sowie Champagner und Grappa stilvoll geniessen.

Passend dazu gibt es Rot- und Weissweinkelche, ein Wasserglas sowie eine Karaffe.

Pflegehinweise (Druckversion)

| Nr.   | Bezeichnung              | Masse         | Preis     |
|-------|--------------------------|---------------|-----------|
| 20202 | Champagnerkelch Diamante | Ø 70 x 240 mm | CHF 56.00 |
| 20204 | Tumbler Diamante 4 dl    | Ø 100 x 90 mm | CHF 32.00 |
| 20205 | Grappakelch Diamante     | Ø 55 x 200 mm | CHF 46.00 |